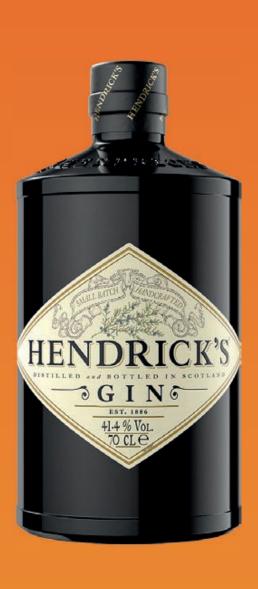

## TIGER CRYSTAL PROMOTION

6 BOTTLES \$57

PRICES EXCLUDE 10% SERVICE CHARGE

Hendrick's Gin

Twin \$23

Single \$180

**Monkey Shoulder** 

Twin \$21