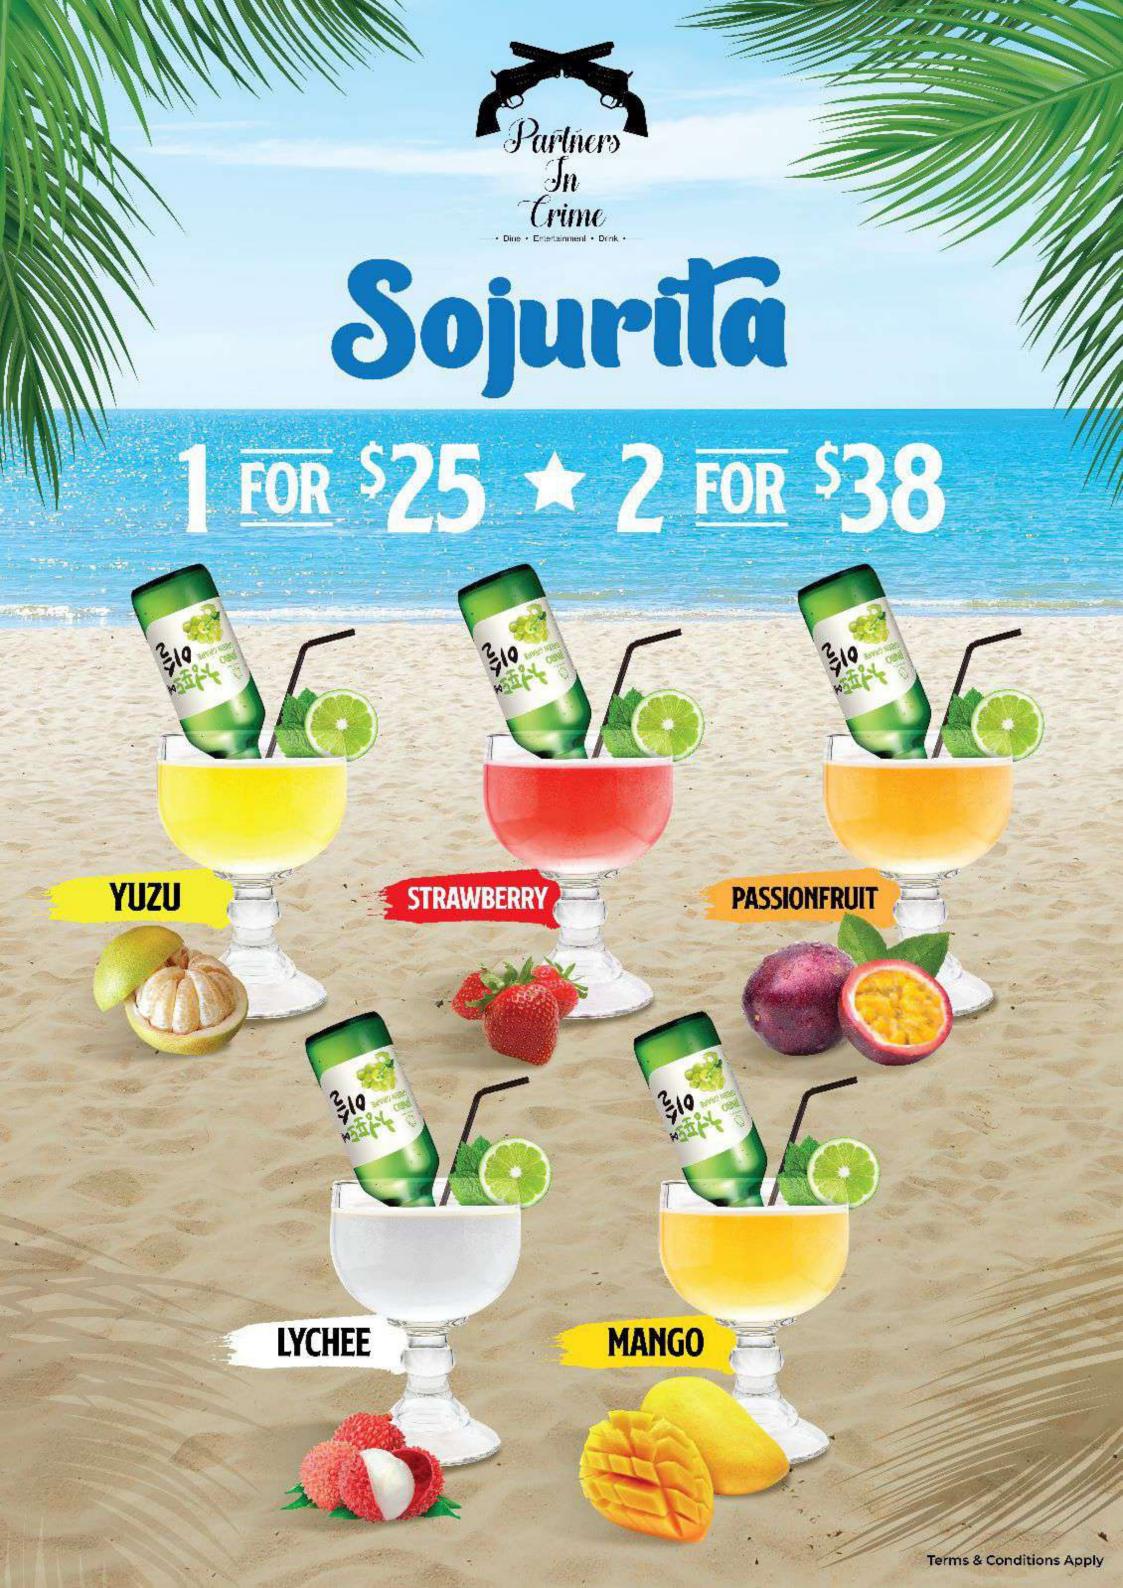

Min. purchase of 1 alcoholic drink per 3 oysters

Alcoholic drinks and oysters must be served together
Terms and conditions apply



## 







397 RIVER VALLEY ROAD S248292





## TIGER CRYSTAL PROMOTION

6 BOTTLES \$57



PRICES EXCLUDE 10% SERVICE CHARGE











Hendrick's Gin

Twin \$23

Single \$180

**Monkey Shoulder** 

Twin \$21

Single \$162

The Balvenie 12 Y.O.

Twin \$24

Single \$203

Glenfiddich 15 Y.O.

Twin \$25.50 Glasses

Single \$225
Bottle

Prices exclude 10% service charge.

Best enjoyed in moderation. Please drink responsibly.





## ERDINGER PROMOTION

2 PINTS \$26.5

PROMO AFTER 8 PM

PRICES EXCLUDE 10% SERVICE CHARGE