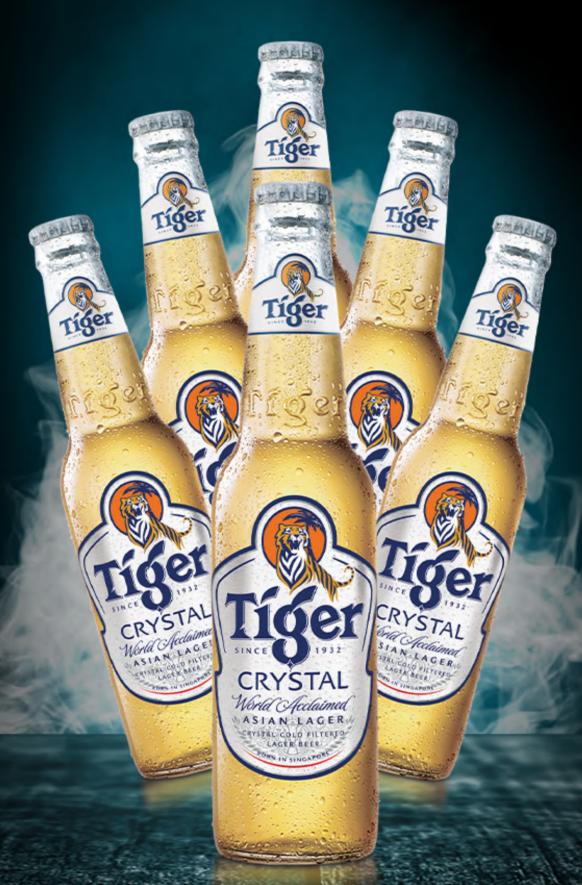

## TIGER CRYSTAL PROMOTION

6 BOTTLES \$57

PRICES EXCLUDE 10% SERVICE CHARGE

Hendrick's Gin

Twin \$23

Single \$180

**Monkey Shoulder** 

Twin \$21